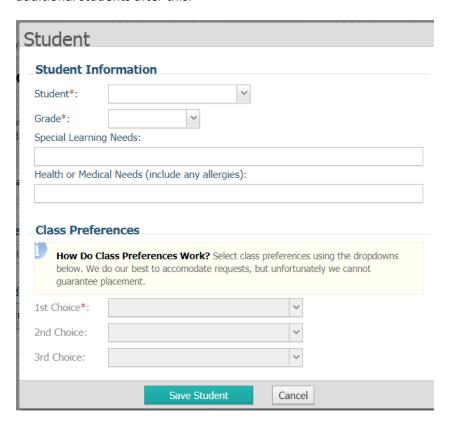

"Add Student" screen. Please complete the information requested and "save student." You can add additional students after this.