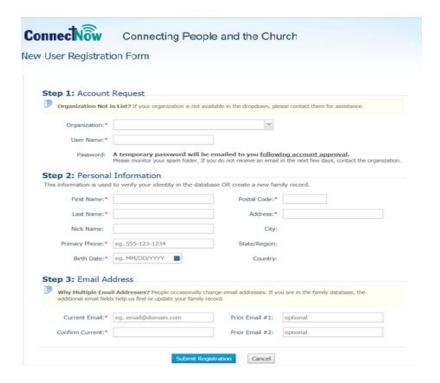

## GO TO THIS LINK:

https://connectnow.parishsoft.com/baltimore

Click on "new user." The screen below is the New User Registration Form. Please complete it and click "Submit Registration."

As soon as the information is verified and approved you (yes, this can be annoying) you will receive an email verifying that your account is ready. Now go to the link: