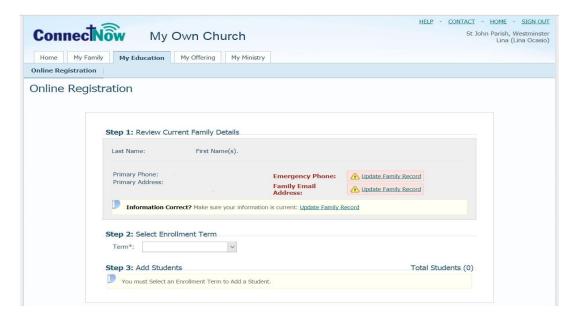

https://connectnow.parishsoft.com/baltimore. Enter your user name and password. On the following screen click "My Education" tab (1) and the click in "online registration" (2)

On the registration screen (below) choose the 2017-2018 term, and on step 3 click "Add Student."

"Add Student" screen. Please complete the information requested and "save student." You can add additional students after this.