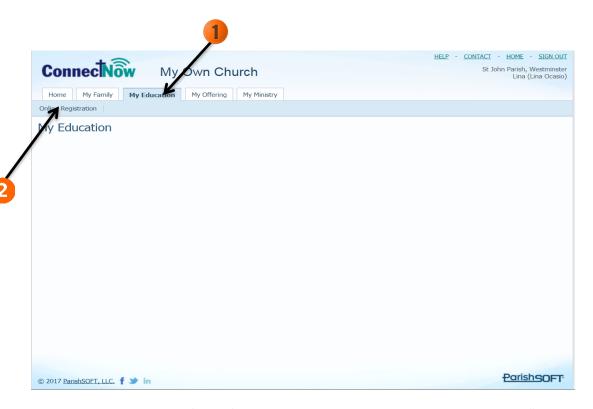

https://connectnow.parishsoft.com/baltimore. Enter your user name and password. On the following screen click "My Education" tab (1) and the click in "online registration" (2)

On the registration screen (below) choose the 2017-2018 term, and on step 3 click "Add Student."