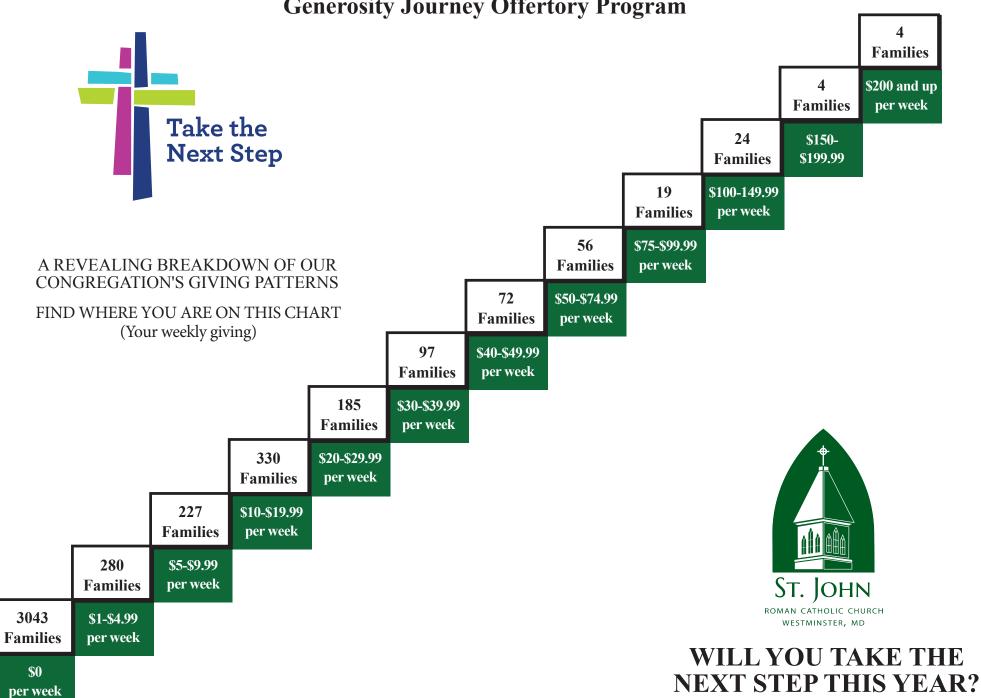

- Find where YOU are on the chart (your weekly income/giving).
- Move one block to the left to determine what it means to **TAKE THE NEXT STEP** in your sacrificial support to our parish.
- Thank you in advance for your continued generosity.